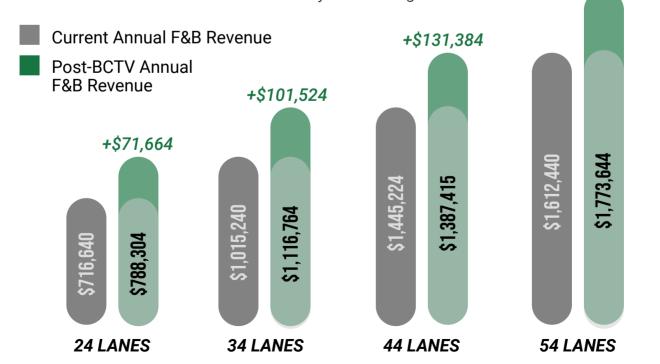

## **Your Revenue Forecast**

The total combined annual median food & beverage, plus bar revenue is \$29,860 per lane bed. Assuming just a 10% uptick in F&B + bar sales equates to an increase of \$2,986 per lane. Here's what your current and post-BCTV F&B revenue would look like based on the size of your Bowling Center: