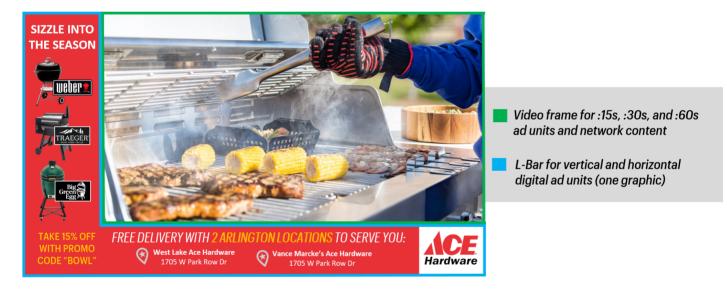

## Your Advertising Inventory

- Two (2):30 second commercial units per hour each day
- Two (2) graphic L-Bar sponsored positions per hour each day
- Six-hundred (600) commercial and six hundred (600) L-Bars units per month
- Centers keep 100% of the revenue associated with this inventory

## **Packaging and Pricing Recommendation**

- Create two (2) advertising packages that are available for sale
- Put half of the commercial and L-Bar inventory into each package
- Each advertiser will get one (1) commercial, and one (1) L-Bar unit per hour

At \$625 per package, per month, your value proposition is strong and simple:

- \$1.50 per commercial unit
- \$.50 cents per L-Bar unit

If both packages are sold at \$625 per month, you'll generate:

- \$1,250 per month
- \$15,000 per year